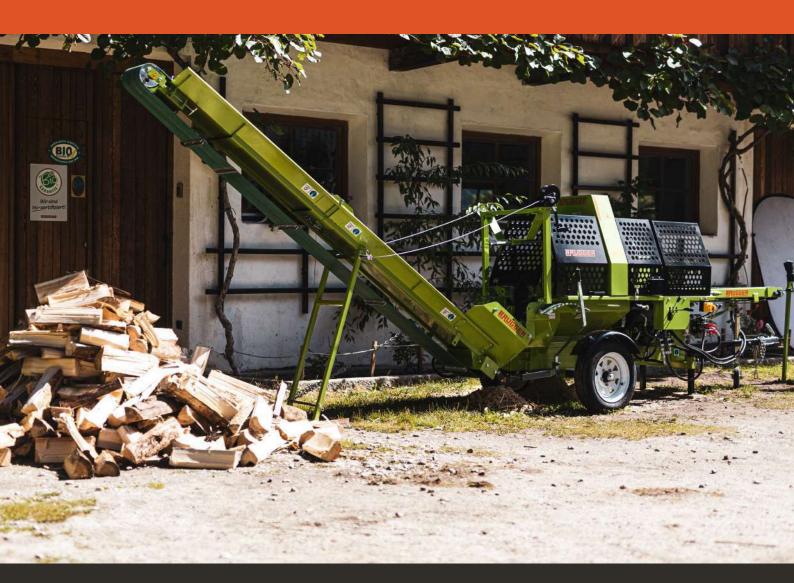

# SA27 Pro Firewood Processor

With the Brugger SA27 Pro automatic firewood processor, logs up to 48cm in diameter, can be quickly and easily processed into firewood.

We offer three different drive options:

#### **Hydraulic Operating**

Hydraulic lowering of the chain saw

Slide-in conveyor belt to the chain saw

Simple operation by lever

Thanks to the improved Pro version, the chain saw and log clamp is lowered hydraulically. The conveyor belts have been widened, reinforced, and much more.

Since 2023, the color of the machine and the entire Brugger product range is dark red with black

The length of the logs can be adjusted continuously from 15 up to 55 cm.

The splitting knife can be adjusted in height by means of a hand lever. Thus, you can split 2-fold, 4-fold or 6-fold depending on the thickness of the wood. If a log is too large, it is simply thrown back and split again.

If a log lifter or chain conveyor is used, logs longer than 5m can be processed. In the basic version of the machine, the length is 2m.

Despite the high splitting force and large diameter, the machine remains compact and can be easily transported.