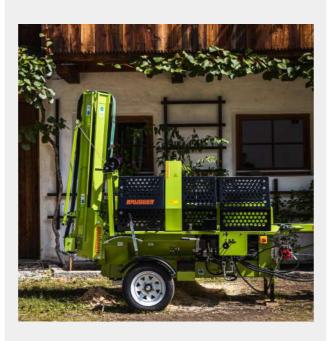

# SA27 Pro Firewood Processor

With the Brugger SA27 Pro automatic firewood processor, logs up to 48cm in diameter, can be quickly and easily processed into firewood.

We offer three different drive options:

#### **Hydraulic Operating**

Hydraulic lowering of the chain saw

Slide-in conveyor belt to the chain saw

Simple operation by lever

Thanks to the improved Pro version, the chain saw and log clamp is lowered hydraulically. The conveyor belts have been widened, reinforced, and much more.

The automatic saw log splitter is sold without road approval.

The version with PTO drive has no wheels but is mounted directly to the three-point.

| Technische Daten |             |                          |                |
|------------------|-------------|--------------------------|----------------|
| Manufacturer:    | Brugger     | Max. Diameter:           | 48 cm          |
| Model:           | SA27Pro     | Forward + reverse speed: | 8 Sek.         |
| Motor:           | Kohler      | Chain bar:               | 22 inch, 56 cm |
| Power:           | 14 HP       | Log length:              | 15-55 cm       |
| Cubic capacity:  | 420 ccm     | Chainsaw speed:          | 8000 rpm       |
| Engine Speed:    | 4800 Rpm.   | Infeed conveyor 1,8 m:   | Hydraulic      |
| Fuel:            | Gasoline    | Outfeed Conveyor, 3,5 m: | Hydraulic      |
| Splitting Knife: | 4 / 6 / Way | Weight ca.               | 830 kg         |
| Splitting Force: | 20 Ton      |                          |                |