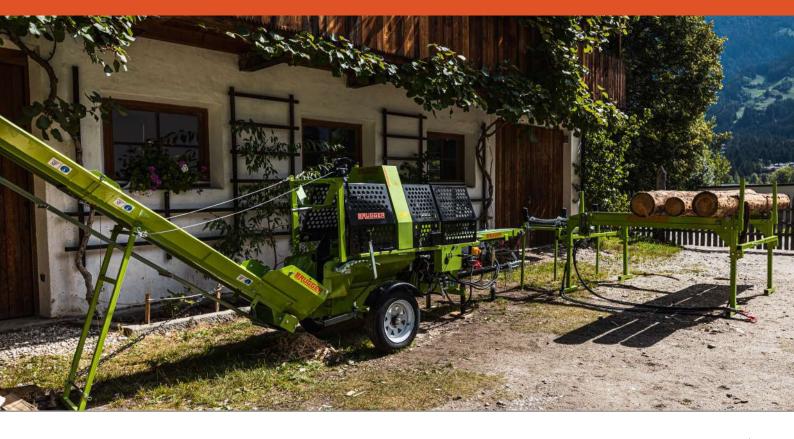

### **BS31** Pro Sawmill

Simple and compact log band sawmill, with which logs up to a diameter of 79cm can be processed. Does not require much technology and is therefore easy to operate and requires little maintenance. Advantages of the BS31 Pro: