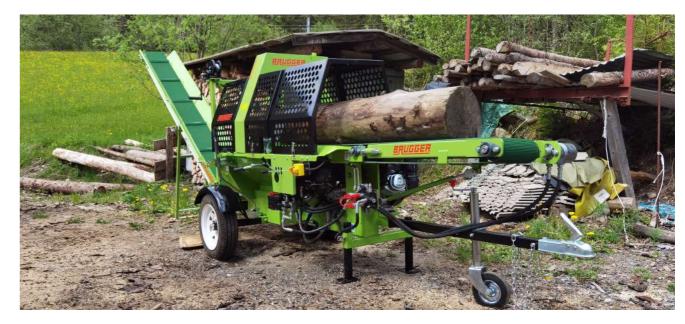

# SA27 Pro Firewood Processor

With the Brugger SA27 Pro automatic firewood processor, logs up to 48cm in diameter, can be quickly and easily processed into firewood.

We offer three different drive options:

#### Ash, beech, oak?

Thanks to 20 tons of rated power, even the strongest hardwood logs give way!

The automatic firewood processor is characterized by its simple but **well-thought-out design**.

It does not require an electronic control system and is operated purely by mechanical components.

The automatic saw log splitter is sold without road approval.

The version with PTO drive has no wheels but is mounted directly to the three-point.

| Technische Daten |             |                          |                |
|------------------|-------------|--------------------------|----------------|
| Manufacturer:    | Brugger     | Max. Diameter:           | 48 cm          |
| Model:           | SA27Pro     | Forward + reverse speed: | 8 Sek.         |
| Motor:           | Kohler      | Chain bar:               | 22 inch, 56 cm |
| Power:           | 14 HP       | Log length:              | 15-55 cm       |
| Cubic capacity:  | 420 ccm     | Chainsaw speed:          | 8000 rpm       |
| Engine Speed:    | 4800 Rpm.   | Infeed conveyor 1,8 m:   | Hydraulic      |
| Fuel:            | Gasoline    | Outfeed Conveyor, 3,5 m: | Hydraulic      |
| Splitting Knife: | 4 / 6 / Way | Weight ca.               | 830 kg         |
| Splitting Force: | 20 Ton      |                          |                |