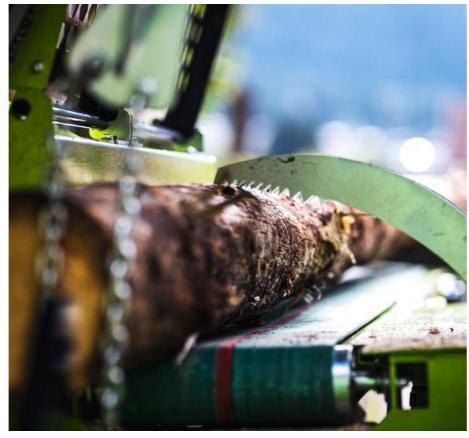

#### Ash, beech, oak?

Thanks to 20 tons of rated power, even the strongest hardwood logs give way!

The automatic firewood processor is characterized by its simple but **well-thought-out design**.

It does not require an electronic control system and is operated purely by mechanical components.

The automatic saw log splitter is sold without road approval.

The version with PTO drive has no wheels but is mounted directly to the three-point.

| Technische Daten |             |                          |                |
|------------------|-------------|--------------------------|----------------|
| Manufacturer:    | Brugger     | Max. Diameter:           | 48 cm          |
| Model:           | SA27Pro     | Forward + reverse speed: | 8 Sek.         |
| Motor:           | Kohler      | Chain bar:               | 22 inch, 56 cm |
| Power:           | 14 HP       | Log length:              | 15-55 cm       |
| Cubic capacity:  | 420 ccm     | Chainsaw speed:          | 8000 rpm       |
| Engine Speed:    | 4800 Rpm.   | Infeed conveyor 1,8 m:   | Hydraulic      |
| Fuel:            | Gasoline    | Outfeed Conveyor, 3,5 m: | Hydraulic      |
| Splitting Knife: | 4 / 6 / Way | Weight ca.               | 830 kg         |
| Splitting Force: | 20 Ton      |                          |                |