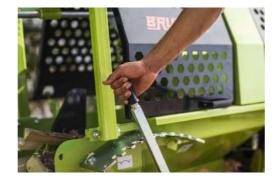

#### **Hydraulic Operating**

Hydraulic lowering of the chain saw

Slide-in conveyor belt to the chain saw

Simple operation by lever

Thanks to the improved Pro version, the chain saw and log clamp is lowered hydraulically. The conveyor belts have been widened, reinforced, and much more.

Since 2023, the color of the machine and the entire Brugger product range is dark red with black

The length of the logs can be adjusted continuously from 15 up to 55 cm.

The splitting knife can be adjusted in height by means of a hand lever. Thus, you can split 2-fold, 4-fold or 6-fold depending on the thickness of the wood. If a log is too large, it is simply thrown back and split again.