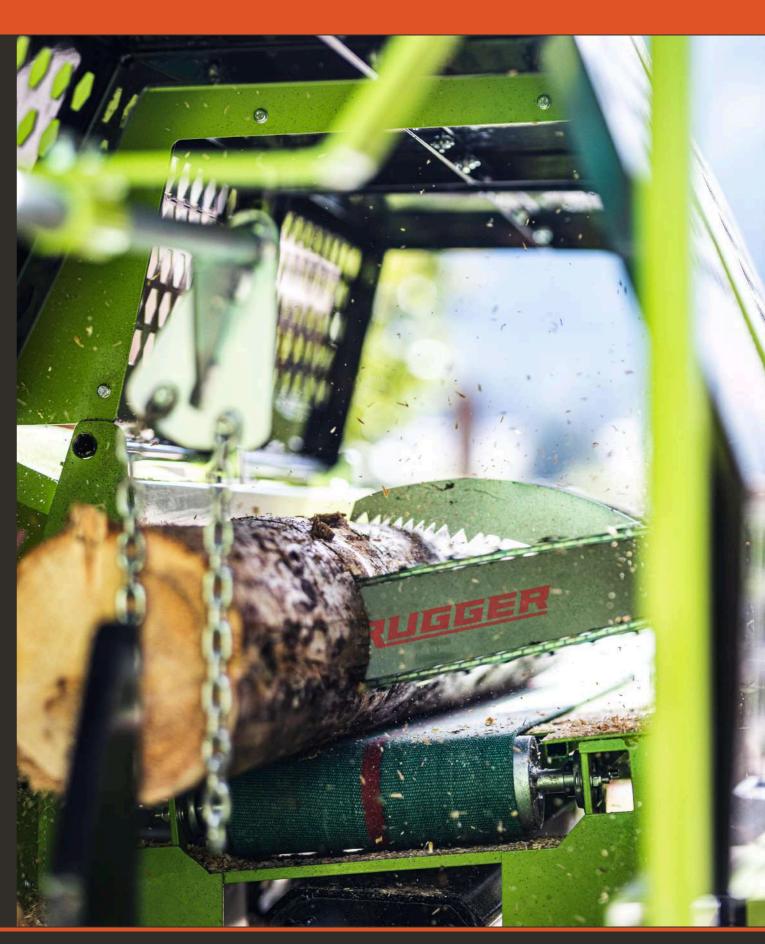

### **BS31** Pro Sawmill

Simple and compact log band sawmill, with which logs up to a diameter of 79cm can be processed. Does not require much technology and is therefore easy to operate and requires little maintenance. Advantages of the BS31 Pro: