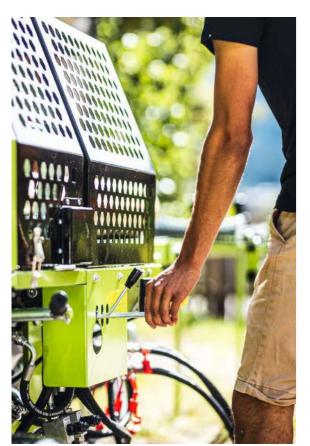

#### **Hydraulic Operating**

Hydraulic lowering of the chain saw

Slide-in conveyor belt to the chain saw

Simple operation by lever

Thanks to the improved Pro version, the chain saw and log clamp is lowered hydraulically. The conveyor belts have been widened, reinforced, and much more.