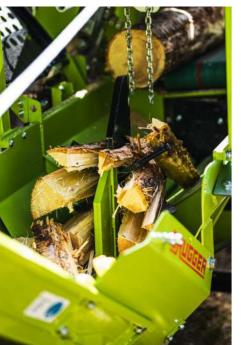

Since 2023, the color of the machine and the entire Brugger product range is dark red with black

The length of the logs can be adjusted continuously from 15 up to 55 cm.

The splitting knife can be adjusted in height by means of a hand lever. Thus, you can split 2-fold, 4-fold or 6-fold depending on the thickness of the wood. If a log is too large, it is simply thrown back and split again.