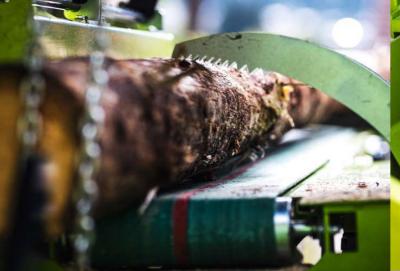

#### Ash, beech, oak?

Thanks to 20 tons of rated power, even the strongest hardwood logs give way!

The automatic firewood processor is characterized by its simple but **well-thought-out design**.

It does not require an electronic control system and is operated purely by mechanical components.

The automatic saw log splitter is sold without road approval.

The version with PTO drive has no wheels but is mounted directly to the three-point.

| Technische Daten |             |                          |                |
|------------------|-------------|--------------------------|----------------|
| Manufacturer:    | Brugger     | Max. Diameter:           | 48 cm          |
| Model:           | SA27Pro     | Forward + reverse speed: | 8 Sek.         |
| Motor:           | Kohler      | Chain bar:               | 22 inch, 56 cm |
| Power:           | 14 HP       | Log length:              | 15-55 cm       |
| Cubic capacity:  | 420 ccm     | Chainsaw speed:          | 8000 rpm       |
| Engine Speed:    | 4800 Rpm.   | Infeed conveyor 1,8 m:   | Hydraulic      |
| Fuel:            | Gasoline    | Outfeed Conveyor, 3,5 m: | Hydraulic      |
| Splitting Knife: | 4 / 6 / Way | Weight ca.               | 830 kg         |
| Splitting Force: | 20 Ton      |                          |                |