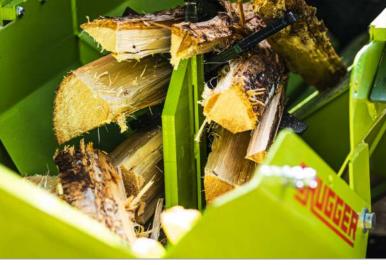

Since 2023, the color of the machine and the entire Brugger product range is dark red with black

The length of the logs can be adjusted continuously from 15 up to 55 cm.

The splitting knife can be adjusted in height by means of a hand lever. Thus, you can split 2-fold, 4-fold or 6-fold depending on the thickness of the wood. If a log is too large, it is simply thrown back and split again.

The automatic saw log splitter is sold without road approval.

The version with PTO drive has no wheels but is mounted directly to the three-point.

| Technische Daten |             |                          |                |
|------------------|-------------|--------------------------|----------------|
| Manufacturer:    | Brugger     | Max. Diameter:           | 48 cm          |
| Model:           | SA27Pro     | Forward + reverse speed: | 8 Sek.         |
| Motor:           | Kohler      | Chain bar:               | 22 inch, 56 cm |
| Power:           | 14 HP       | Log length:              | 15-55 cm       |
| Cubic capacity:  | 420 ccm     | Chainsaw speed:          | 8000 rpm       |
| Engine Speed:    | 4800 Rpm.   | Infeed conveyor 1,8 m:   | Hydraulic      |
| Fuel:            | Gasoline    | Outfeed Conveyor, 3,5 m: | Hydraulic      |
| Splitting Knife: | 4 / 6 / Way | Weight ca.               | 830 kg         |
| Splitting Force: | 20 Ton      |                          |                |