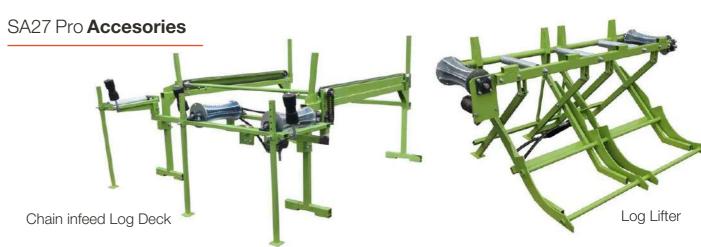

The work can be additionally facilitated by the optionally available log lifter or chain conveyor. Several logs can be loaded onto the chain conveyor with the help of a forklift, crane, or front loader, so that it is not always necessary to lift just one log.

If a log lifter or chain conveyor is used, logs longer than 5m can be processed. In the basic version of the machine, the length is 2m.

Despite the high splitting force and large diameter, the machine remains compact and can be easily transported.

# SA27 Firewood Processor

| Preis Liste                         |           |
|-------------------------------------|-----------|
| Brugger SA27 Pro Firewood Processor | € 9.749,- |
| 6 Way Knife                         | € 199,-   |
| Log Lifter                          | € 1.498,- |
| Chain infeed Log Deck               | € 1.898,- |