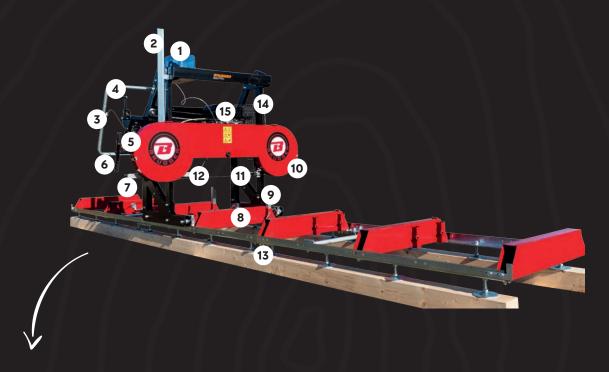

#### Components:

- Water tank, for lubrication and cooling
- 2. Digital blade height display
- 3. Accelerator lever (for electric control box version)
- 4. Manual height adjustment (for
- fine tuning)
- 5. Electric height adjustment (for quick adjustment)
- 6. Blade tension
- 7. Lever for blade guide adjustment
- 3. Log support stand
- 9. Log retainers
- 10. Sawdust discharge
- 11. 11.Band saw
- 12. Adjustable blade guide
- 13. Adjustable levelling feet
- Petrol engine (with electric motor variant)
- 15. Blade lubrication valve