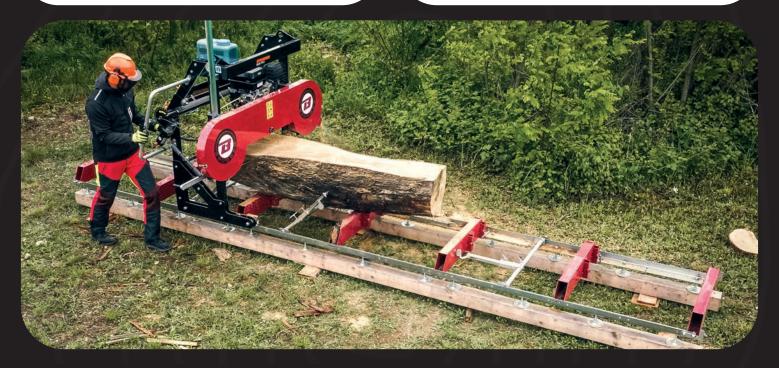

# Sawmill

The **Brugger BS31 sawmill** is a simple machine with which logs up to 76 cm can be quickly and easily processed into construction material.

The sawmill is built with simple technology and is therefore **easy to use and requires little maintenance**.

The BS31 Pro is equipped with **electric** height adjustment, digital height display, adjustable blade guide and many other improvements that make work easier.

The BS31 Pro sawmill is perfect for **hobbyists**, but also for **professionals and forestry operators**.

With a choice of **gasoline or electric motor**, the BS31 can be flexibly adapted to your needs.

The basic version can process **logs up to 76 cm** in diameter and up to 280 cm in length With the optional track extensions it is possible to increase