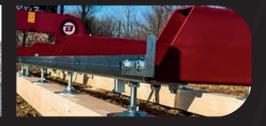

# Sawmill

The **Brugger BS31 sawmill** is a simple machine with which logs up to 76 cm can be quickly and easily processed into construction material.

The sawmill is built with simple technology and is therefore **easy to use and requires little maintenance**.

With a choice of **gasoline or electric motor**, the BS31 can be flexibly adapted to your needs.

The basic version can process **logs up to 76 cm** in diameter and up to 280 cm in length With the optional track extensions it is possible to increase