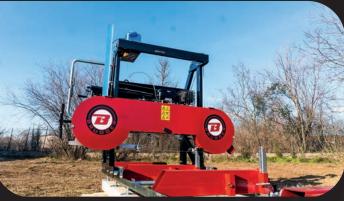

#### Adjustable blade guide

The blade guide of the BS31 Pro can be be adjusted as required. With automatic lubrication and cooling.

#### Components:

- Water tank, for lubrication and cooling
- 2. Digital blade height display
- 3. Accelerator lever (for electric control box version)
- 4. Manual height adjustment (for
- fine tuning)
- 5. Electric height adjustment (for quick adjustment)
- 6. Blade tension
- 7. Lever for blade guide adjustment
- 3. Log support stand
- 9. Log retainers
- 10. Sawdust discharge
- 11. 11.Band saw
- 12. Adjustable blade guide
- 13. Adjustable levelling feet
- Petrol engine (with electric motor variant)
- 15. Blade lubrication valve