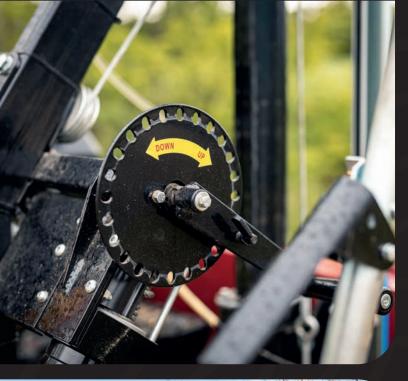

#### Adjustable blade guide

The blade guide of the BS31 Pro can be be adjusted as required. With automatic lubrication and cooling.