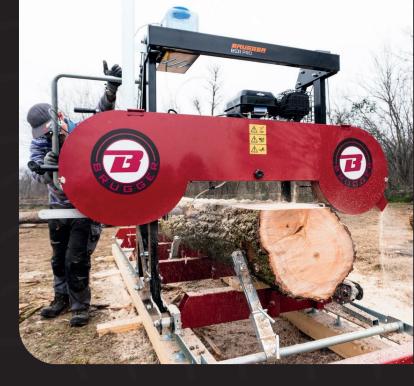

#### Log levelling jack

The basic equipment of the Brugger BS31 Pro includes a special jack for levelling logs.

The BS31 Pro is equipped with **electric** height adjustment, digital height display, adjustable blade guide and many other improvements that make work easier.

The BS31 Pro sawmill is perfect for **hobbyists**, but also for **professionals and forestry operators**.