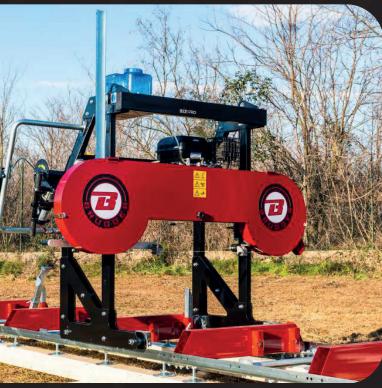

# Sawmill

The **Brugger BS31 sawmill** is a simple machine with which logs up to 76 cm can be quickly and easily processed into construction material.

The sawmill is built with simple technology and is therefore **easy to use and requires little maintenance**.