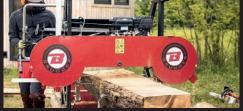

#### Components:

- Water tank, for lubrication and cooling
- 2. Digital blade height display
- 3. Accelerator lever (for electric control box version)
- 4. Manual height adjustment (for
- fine tuning)
- 5. Electric height adjustment (for quick adjustment)
- 6. Blade tension
- 7. Lever for blade guide adjustment
- 3. Log support stand
- 9. Log retainers
- 10. Sawdust discharge
- 11. 11.Band saw
- 12. Adjustable blade guide
- 13. Adjustable levelling feet
- Petrol engine (with electric motor variant)
- 15. Blade lubrication valve

The BS31 Pro is equipped with **electric** height adjustment, digital height display, adjustable blade guide and many other improvements that make work easier.

The BS31 Pro sawmill is perfect for **hobbyists**, but also for **professionals and forestry operators**.