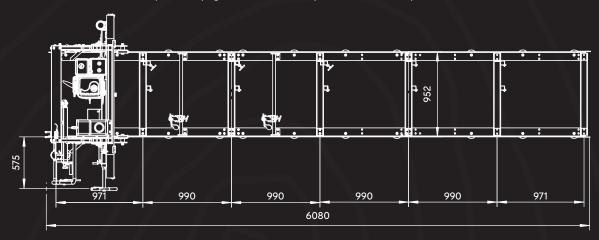

Max. log diameter: 760 mm

Min. blade height: 25 mm

Blade: x-Cut 4045 mm, 1,1 mm, 32 mm

Cutting depth: 178 mm

Min. cutting lenght, standard version: 1000 mm

Max. cutting lenght, standard version: 2794 mm

Cutting lenght with one additional rail: 4800 mm

Main support: 4 pieces

Rail dimensions: 4000 x 1030 mm

Blade speed: 17 m/min.

Blade diameter: 480 mm

Blade lenght: 25 mm

Approximate weight: 560 kg