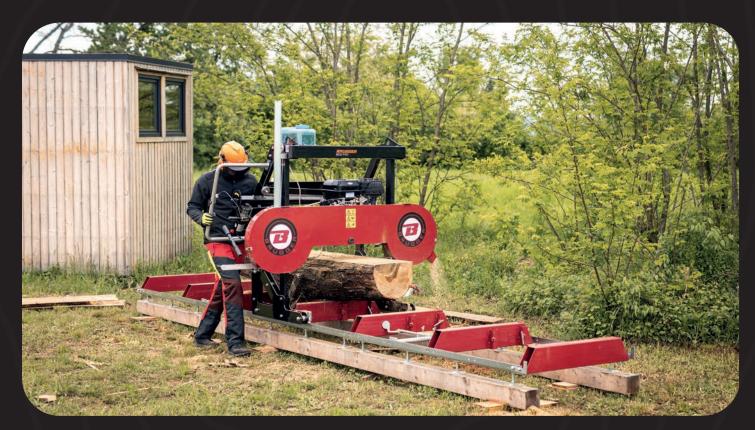

#### An accurate cut!

With the basic version the machine you can cut logs up to 76 cm in diameter and up to 280 cm in length. The cutting length can be extended by 2 m at a time by adding the modular tracks.

# Sawmill

The **Brugger BS31 sawmill** is a simple machine with which logs up to 76 cm can be quickly and easily processed into construction material.

The sawmill is built with simple technology and is therefore **easy to use and requires little maintenance**.

With a choice of **gasoline or electric motor**, the BS31 can be flexibly adapted to your needs.

The basic version can process **logs up to 76 cm** in diameter and up to 280 cm in length With the optional track extensions it is possible to increase