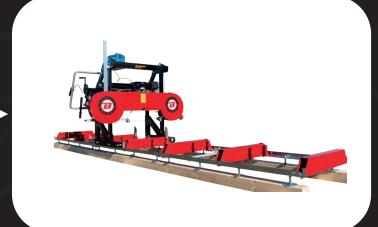

#### Components:

- Water tank, for lubrication and cooling
- 2. Digital blade height display
- 3. Accelerator lever (for electric control box version)
- 4. Manual height adjustment (for
- fine tuning)
- 5. Electric height adjustment (for quick adjustment)
- 6. Blade tension
- 7. Lever for blade guide adjustment
- 3. Log support stand
- 9. Log retainers
- 10. Sawdust discharge
- 11. 11.Band saw
- 12. Adjustable blade guide
- 13. Adjustable levelling feet
- Petrol engine (with electric motor variant)
- 15. Blade lubrication valve

#### Technical data:

Manufacturer: Brugger

Model: BS31 Pro

Gasoline Engine: Kohler Command CH440 14cv

Electric motor: 7.5 kW 400 V

Displacement: 420 cc

Rotation speed: 4000 giri/min

Load: manuale

Max. log diameter: 760 mm

Min. blade height: 25 mm

Blade: x-Cut 4045 mm, 1,1 mm, 32 mm

Cutting depth: 178 mm

Min. cutting lenght, standard version: 1000 mm

Max. cutting lenght, standard version: 2794 mm

Cutting lenght with one additional rail: 4800 mm

Main support: 4 pieces

Rail dimensions: 4000 x 1030 mm

Blade speed: 17 m/min.

Blade diameter: 480 mm

Blade lenght: 25 mm

Approximate weight: 560 kg