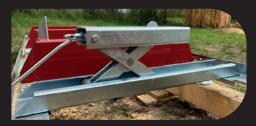

#### Log levelling jack

The basic equipment of the Brugger BS31 Pro includes a special jack for levelling logs.

#### Components:

- Water tank, for lubrication and cooling
- 2. Digital blade height display
- 3. Accelerator lever (for electric control box version)
- 4. Manual height adjustment (for
- fine tuning)
- 5. Electric height adjustment (for quick adjustment)
- 6. Blade tension
- 7. Lever for blade guide adjustment
- 3. Log support stand
- 9. Log retainers
- 10. Sawdust discharge
- 11. 11.Band saw
- 12. Adjustable blade guide
- 13. Adjustable levelling feet
- Petrol engine (with electric motor variant)
- 15. Blade lubrication valve