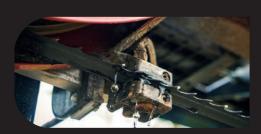

#### Adjustable blade guide

The blade guide of the BS31 Pro can be be adjusted as required. With automatic lubrication and cooling.

#### Components:

- Water tank, for lubrication and cooling
- 2. Digital blade height display
- 3. Accelerator lever (for electric control box version)
- 4. Manual height adjustment (for
- fine tuning)
- 5. Electric height adjustment (for quick adjustment)
- 6. Blade tension
- 7. Lever for blade guide adjustment
- 3. Log support stand
- 9. Log retainers
- 10. Sawdust discharge
- 11. 11.Band saw
- 12. Adjustable blade guide
- 13. Adjustable levelling feet
- Petrol engine (with electric motor variant)
- 15. Blade lubrication valve