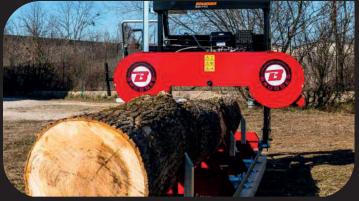

#### Accurate cut!

The BS31 Pro is extremely precise, with a cutting error of less than 0.5 mm; the professional xCut saw blades contribute to this. (Every 3 teeth one tooth is carbide)

Max. log diameter: 760 mm

Min. blade height: 25 mm

Blade: x-Cut 4045 mm, 1,1 mm, 32 mm

Cutting depth: 178 mm

Min. cutting lenght, standard version: 1000 mm

Max. cutting lenght, standard version: 2794 mm

Cutting lenght with one additional rail: 4800 mm