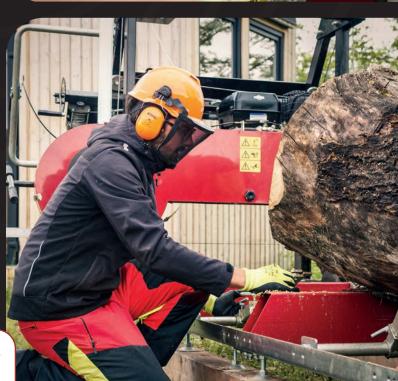

#### An accurate cut!

With the basic version the machine you can cut logs up to 76 cm in diameter and up to 280 cm in length. The cutting length can be extended by 2 m at a time by adding the modular tracks.

#### Accurate cut!

The BS31 Pro is extremely precise, with a cutting error of less than 0.5 mm; the professional xCut saw blades contribute to this. (Every 3 teeth one tooth is carbide)

#### Log levelling jack

The basic equipment of the Brugger BS31 Pro includes a special jack for levelling logs.