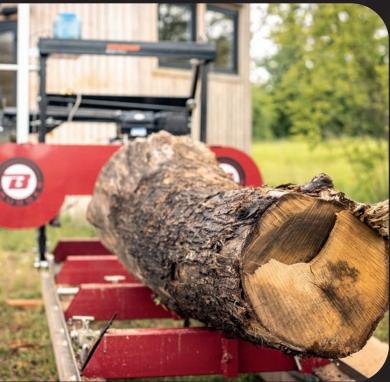

#### An accurate cut!

With the basic version the machine you can cut logs up to 76 cm in diameter and up to 280 cm in length. The cutting length can be extended by 2 m at a time by adding the modular tracks.

#### Accurate cut!

The BS31 Pro is extremely precise, with a cutting error of less than 0.5 mm; the professional xCut saw blades contribute to this. (Every 3 teeth one tooth is carbide)

With a choice of **gasoline or electric motor**, the BS31 can be flexibly adapted to your needs.

The basic version can process **logs up to 76 cm** in diameter and up to 280 cm in length With the optional track extensions it is possible to increase