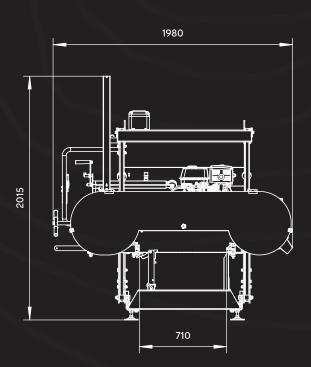

#### Technical data:

Manufacturer: Brugger

Model: BS31 Pro

Gasoline Engine: Kohler Command CH440 14cv

Electric motor: 7.5 kW 400 V

Displacement: 420 cc

Rotation speed: 4000 giri/min

Load: manuale

Main support: 4 pieces

Rail dimensions: 4000 x 1030 mm

Blade speed: 17 m/min.

Blade diameter: 480 mm

Blade lenght: 25 mm

Approximate weight: 560 kg