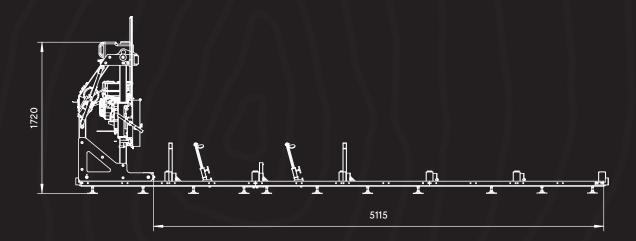

#### Components:

- Water tank, for lubrication and cooling
- 2. Digital blade height display
- 3. Accelerator lever (for electric control box version)
- 4. Manual height adjustment (for
- fine tuning)
- 5. Electric height adjustment (for quick adjustment)
- 6. Blade tension
- 7. Lever for blade guide adjustment
- 3. Log support stand
- 9. Log retainers
- 10. Sawdust discharge
- 11. 11.Band saw
- 12. Adjustable blade guide
- 13. Adjustable levelling feet
- Petrol engine (with electric motor variant)
- 15. Blade lubrication valve