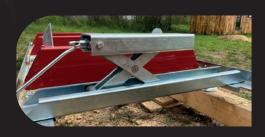

#### Log levelling jack

The basic equipment of the Brugger BS31 Pro includes a special jack for levelling logs.