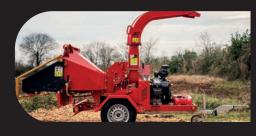

# HX16 Pro

Wood chipper

## Wood chipper

The Brugger HX 16 PRO chipper easily processes branches and logs with a diameter of up to 16 cm.

It is equipped with a **powerful and robust 35 hp RATO** twin-cylinder petrol engine with a **displacement of 999 cm<sup>3</sup>**.

#### **Chipper HX16 Pro**

The HX 16 PRO is the biggest chipper in our product range family.