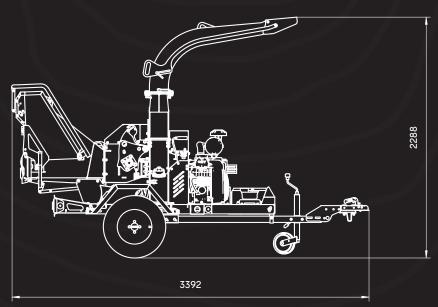

Chassis: AL-KO

Displacement: 999 cc

Working configuration dimensions: 3924 x 1390 x 2288 mm

Engine rotation speed: 2800 giri/min

Transport configuration dimensions: 3392 x 1390 x 2288 mm

Number of knives: 2

### Transport configuration dimensions:

3392 x 1390 x 2288 mm