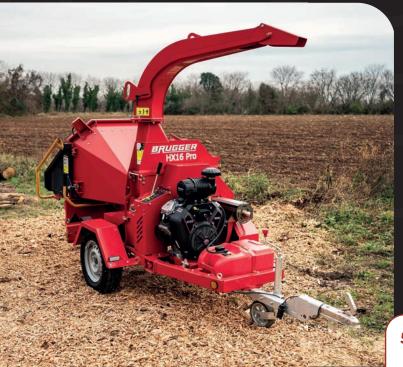

#### **Components:**

- AL-KO wheeled chassis (possible approval for road traffic)
- drawbar
- support wheel
- petrol tank
- Rato 999cm3 gasoline engine 35 HP
- air filter
- control panel and clutch lever
- swivelling chipper ejector
- Lighting system 9.
- 10. forward - reverse retraction control lever
- 11. Input-stop safety bar
- 12. retractable feed hopper for transport
- Emergency stop switch
- 14. feed roller
- 15. battery disconnect switch

#### Technical data:

Manufacturer: Brugger

Max. log diameter: 160 mm

Model: HX16 Pro

Feeeding hopper opening: 16,5 x 30 cm

Power supply: Rato gasoline engine PS 35

Chipping drum diameter: 690 mm

Power: 35 CV

Chassis: AL-KO

Displacement: 999 cc

Working configuration dimensions: 3924 x 1390 x 2288 mm

Engine rotation speed: 2800 giri/min

Transport configuration dimensions: 3392 x 1390 x 2288 mm

Number of knives: 2

Fuel tank: 24 L

Feeding: hydraulic (automatic)

Approximative weight: 730 kg