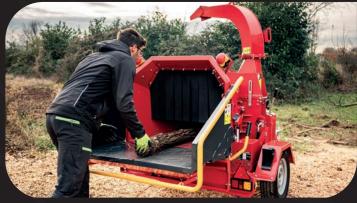

The HX16 Pro chipper is also equipped with an automatic hydraulic feed system with **no-STRESS protection system**, which prevents the engine from shutting down in the event of an overload.

The Brugger HX16 Pro chipper is designed for professional use Thanks to its high build quality, robust construction and power, **processing** even the hardest and gnarliest wood material is no problem!

The Brugger HX16 Pro can be used for chipping branches and logs with a **diameter up to 160 mm** that are quickly and effortlessly processed into small fragments and chips.

The chipper is powered by a **powerful 35 hp Rato gasoline engine** and the hydraulic material retraction speed (automatic) can be infinitely adjusted to achieve a feed

The HX16 Pro is built on an AL-KO self-propelled chassis and can also be supplied with approval for driving on public roads. controlled and adaptable to every situation. For this purpose, a sensor measures the rotation speed of the chopping drum. If this drops too low, the feed slows down or stops briefly until the optimum rotation speed is reached again.