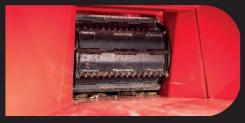

#### **Components:**

- AL-KO wheeled chassis (possible approval for road traffic)
- drawbar
- support wheel
- petrol tank
- Rato 999cm3 gasoline engine 35 HP
- air filter
- control panel and clutch lever
- swivelling chipper ejector
- Lighting system 9.
- 10. forward - reverse retraction control lever
- 11. Input-stop safety bar
- 12. retractable feed hopper for transport
- Emergency stop switch
- 14. feed roller
- 15. battery disconnect switch

Chassis: AL-KO

Displacement: 999 cc

Working configuration dimensions: 3924 x 1390 x 2288 mm

Engine rotation speed: 2800 giri/min

Transport configuration dimensions: 3392 x 1390 x 2288 mm

Number of knives: 2