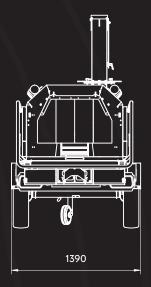

Chassis: AL-KO

Displacement: 999 cc

Working configuration dimensions: 3924 x 1390 x 2288 mm

Engine rotation speed: 2800 giri/min

Transport configuration dimensions: 3392 x 1390 x 2288 mm

Number of knives: 2