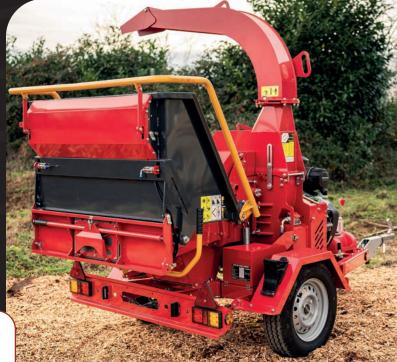

#### **NO STRESS system**

The chipper is equipped with a hydraulic material retraction system with NO- STRESS safety, which prevents the motor from shutting down in the event of overloading of the machine.

The HX16 Pro chipper is also equipped with an automatic hydraulic feed system with **no-STRESS protection system**, which prevents the engine from shutting down in the event of an overload.

The Brugger HX16 Pro chipper is designed for professional use Thanks to its high build quality, robust construction and power, **processing** even the hardest and gnarliest wood material is no problem!