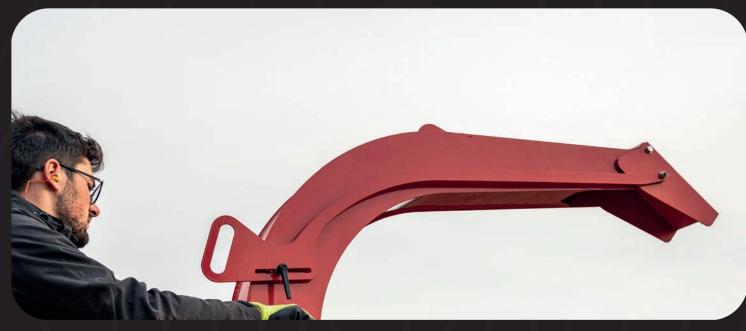

#### Professional control panel

All controls are within easy reach and rationally organised! The HX16 Pro has a control panel on which all important functions are controlled and displayed.

#### **Components:**

- AL-KO wheeled chassis (possible approval for road traffic)
- drawbar
- support wheel
- petrol tank
- Rato 999cm3 gasoline engine 35 HP
- air filter
- control panel and clutch lever
- swivelling chipper ejector
- Lighting system 9.
- 10. forward - reverse retraction control lever
- 11. Input-stop safety bar
- 12. retractable feed hopper for transport
- Emergency stop switch
- 14. feed roller
- 15. battery disconnect switch