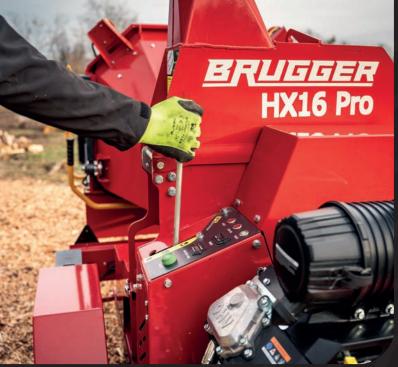

#### Professional control panel

All controls are within easy reach and rationally organised! The HX16 Pro has a control panel on which all important functions are controlled and displayed.