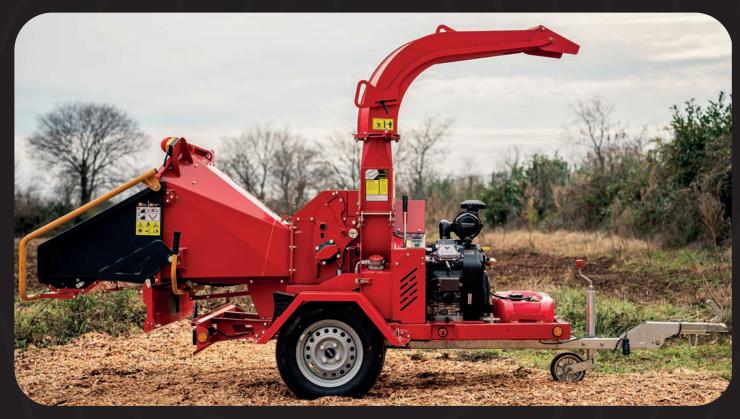

# HX16 Pro

Wood chipper

## HX16 Pro **Wood chipper**

## HX16 Pro

## Wood chipper

The Brugger HX 16 PRO chipper easily processes branches and logs with a diameter of up to 16 cm.

It is equipped with a **powerful and robust 35 hp RATO** twin-cylinder petrol engine with a **displacement of 999 cm<sup>3</sup>**.