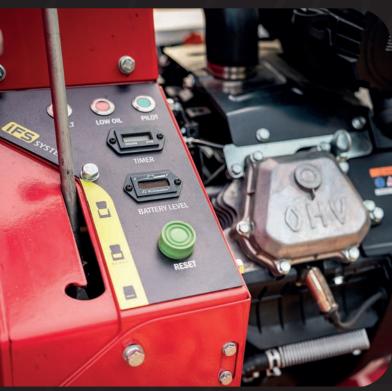

#### Professional control panel

All controls are within easy reach and rationally organised! The HX16 Pro has a control panel on which all important functions are controlled and displayed.

#### **NO STRESS system**

The chipper is equipped with a hydraulic material retraction system with NO- STRESS safety, which prevents the motor from shutting down in the event of overloading of the machine.