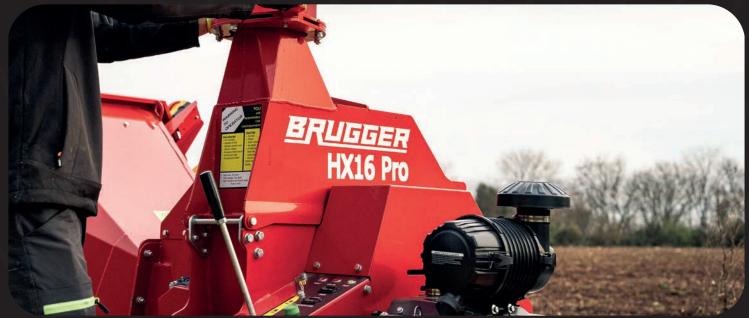

#### Powerful gasoline engine!

The HX16 Pro chipper is equipped with a powerful and robust 35 hp RATO gasoline engine with a displacement of 999 cm<sup>3</sup>.

## Wood chipper

The Brugger HX 16 PRO chipper easily processes branches and logs with a diameter of up to 16 cm.

It is equipped with a **powerful and robust 35 hp RATO** twin-cylinder petrol engine with a **displacement of 999 cm<sup>3</sup>**.