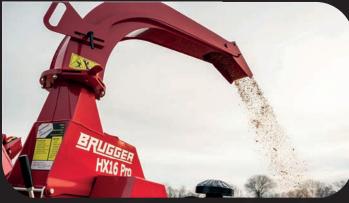

The Brugger HX16 Pro can be used for chipping branches and logs with a **diameter up to 160 mm** that are quickly and effortlessly processed into small fragments and chips.

The chipper is powered by a **powerful 35 hp Rato gasoline engine** and the hydraulic material retraction speed (automatic) can be infinitely adjusted to achieve a feed

The HX16 Pro is built on an AL-KO self-propelled chassis and can also be supplied with approval for driving on public roads. controlled and adaptable to every situation. For this purpose, a sensor measures the rotation speed of the chopping drum. If this drops too low, the feed slows down or stops briefly until the optimum rotation speed is reached again.